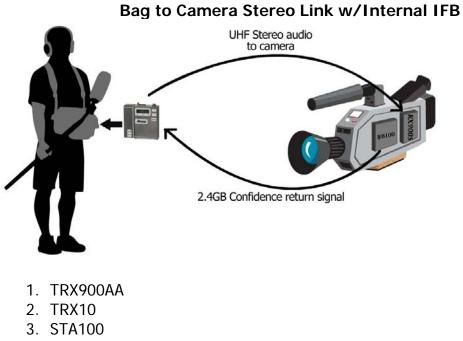

# Bag to Camera Stereo Link

- 1. TRX900AA
- 2. STA100
- 3. RX900S
- 4. Cables (Remote Audio or self-made)