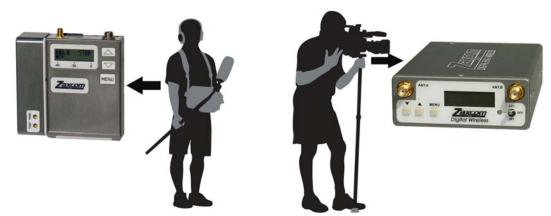

### Transceivers:

TRX900 – Wireless transceiver that runs on single CR 123 battery, the built-in receiver can receive time code and remote control commands from an IFB100 transmitter.

TRX900AA - Wireless transceiver that runs on two AA batteries, the built-in receiver can receive time code and remote control commands from an IFB100 transmitter.

#### Receiver:

RX900S – Stereo ENG Receiver

Below is a list of common scenarios and components needed:

# Bag to Camera Stereo Link

- 1. TRX900AA
- 2. STA100
- 3. RX900S
- 4. Cables (Remote Audio or self-made)