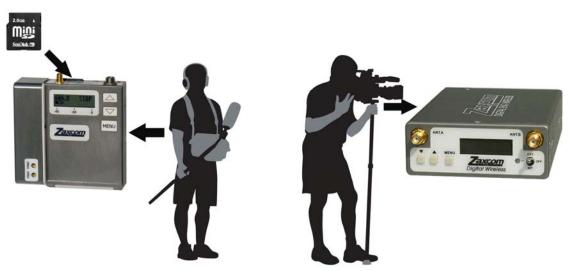

### **Options:**

TRX901 – Internal Recording Internal recording can be added to any of the above transmitters. The recording is time code stamped, this can be internally generated, jammed through the mic input connector, STA100, TCA100 or remotely sent via the IFB100.

TRX10 – Internal IFB

Internal IFB (confidence audio return feed)\* monitoring can be added to either the TRX900 or TRX900AA.

\*To monitor IFB audio you will need either an STA100 or EA100.

## Bag to Camera Stereo Link w/Internal Back-up Recording

- 1. TRX900AA
- 2. TRX901
- 3. STA100
- 4. RX900S
- 5. Cables
- 6. Additional MiniSD Cards

- 4. RX900S
- 5. IFB100
- 6. Cables

# Bag to Camera Stereo Link w/Internal Back-up Recording and Internal IFB

- 1. TRX900AA
- 2. TRX10
- 3. TRX901
- 4. STA100
- 5. RX900S
- 6. IFB100
- 7. Cables
- 8. Additional MiniSD cards