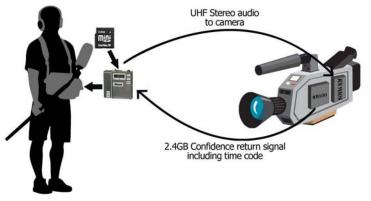

## Bag to Camera Stereo Link w/Internal Back-up Recording

- 1. TRX900AA
- 2. TRX901
- 3. STA100
- 4. RX900S
- 5. Cables
- 6. Additional MiniSD Cards

- 4. RX900S
- 5. IFB100
- 6. Cables

# Bag to Camera Stereo Link w/Internal Back-up Recording and Internal IFB

- 1. TRX900AA
- 2. TRX10
- 3. TRX901
- 4. STA100
- 5. RX900S
- 6. IFB100
- 7. Cables
- 8. Additional MiniSD cards